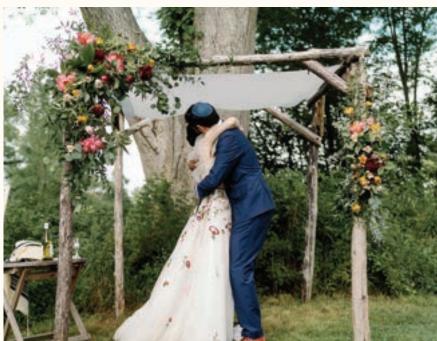

#### FRAME ARBOR

Decorated with seasonal greenery \$200

#### LARGE FLOWER INSTALLATION

installations attached to arbor (1 piece) \$375 installations attached to arbor (2 pieces) \$450