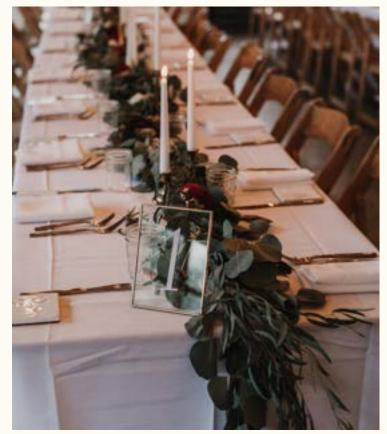

### TABLE RUNNERS

BHF wedding tables measure 8' ft long - suggested 6-10 ft garland per table -

# GREEN GARLAND RUNNER DOWN CENTER OF TABLE (eucalyptus, herbs, and ruscus) \$15 per foot

# GREEN GARLAND RUNNER WITH TUCKED FLOWERS (eucalyptus, herbs, and ruscus) \$18 per foot

# GREEN GARLAND RUNNER WITH FLOWERS IN BUD VASES (eucalyptus, herbs, and ruscus + 6 bud vases) \$25 per foot

\* table runners are not recommended for family style menus