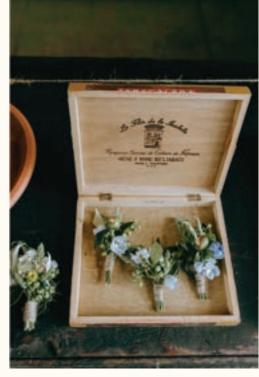

# BRIDESMAIDS BOUQUETS starting at \$75

BOUTONNIERES starting at \$25

FLOWER CROWNS starting at | child \$30 | adult \$50

CORSAGE starting at \$30