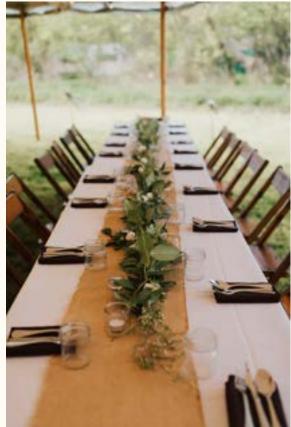

### TABLE RUNNERS

BHF wedding tables measure 8' ft long - suggested 6-10 ft garland per table -

# GREEN GARLAND RUNNER DOWN CENTER OF TABLE (eucalyptus, herbs, and ruscus) \$15 per foot

# GREEN GARLAND RUNNER WITH TUCKED FLOWERS (eucalyptus, herbs, and ruscus) \$18 per foot

# GREEN GARLAND RUNNER WITH FLOWERS IN BUD VASES (eucalyptus, herbs, and ruscus + 6 bud vases) \$25 per foot

\* table runners are not recommended for family style menus