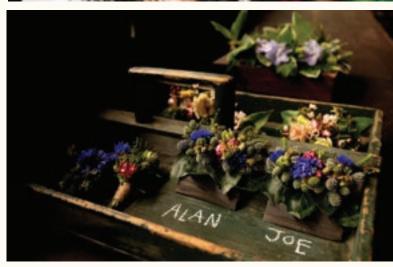

# BRIDESMAIDS BOUQUETS starting at \$75

BOUTONNIERES starting at \$25

FLOWER CROWNS starting at | child \$30 | adult \$50

CORSAGE starting at \$30