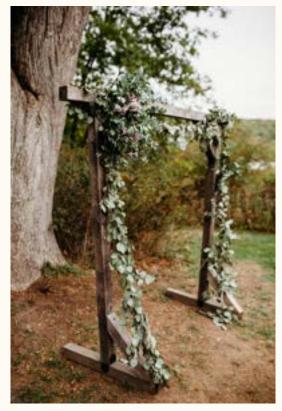

DOWN CENTER OF TABLE (eucalyptus, herbs, and ruscus) \$15 per foot

# GREEN GARLAND RUNNER WITH TUCKED FLOWERS (eucalyptus, herbs, and ruscus) \$18 per foot

# GREEN GARLAND RUNNER WITH FLOWERS IN BUD VASES (eucalyptus, herbs, and ruscus + 6 bud vases) \$25 per foot

\* table runners are not recommended for family style menus











## ARBOR & AISLE

#### FRAME ARBOR

Decorated with seasonal greenery \$200

#### CHUPPAH

Decorated with seasonal greenery \$250

#### LARGE FLOWER INSTALLATION

installations attached to arbor (1 piece) \$375 installations attached to arbor (2 pieces) \$450

# LOOSE FLOWER ARRANGEMENTS LINING AISLES \$65 each

(6 every other bench, minimum reccomended)
(12 every bench)

\*flowers from ceremony can be repurposed for bar, barn, tent, sweetheart table, etc