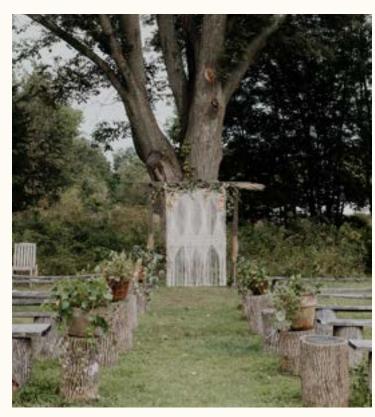

## ARBOR & AISLE

#### FRAME ARBOR

Decorated with seasonal greenery \$200

#### CHUPPAH

Decorated with seasonal greenery \$250

# LOOSE FLOWER ARRANGEMENTS LINING AISLES \$65 each

(6 every other bench, minimum reccomended)
(12 every bench)

\*flowers from ceremony can be repurposed for bar, barn, tent, sweetheart table, etc