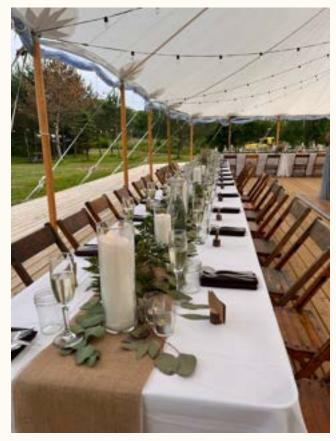

### TABLE RUNNERS

BHF wedding tables measure 8' ft long - suggested 6-10 ft garland per table -

# GREEN GARLAND RUNNER DOWN CENTER OF TABLE (eucalyptus, herbs, and ruscus) \$15 per foot

# GREEN GARLAND RUNNER WITH TUCKED FLOWERS (eucalyptus, herbs, and ruscus) \$18 per foot

# GREEN GARLAND RUNNER WITH FLOWERS IN BUD VASES (eucalyptus, herbs, and ruscus + 6 bud vases) \$25 per foot

\* table runners are not recommended for family style menus