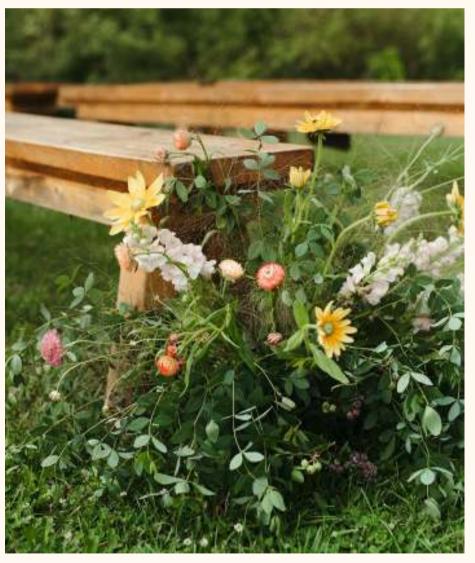

#### POTTED ARRANGEMENTS LINING AISLES

Tall grasses with cut flowers
6 arrangements= one at every other bench (minimum recommended)
12 arrangements = one at every bench
\$150 each

#### CUT FLOWER ARRANGEMENTS LINING AISLES

6 arrangements= one at every other bench (minimum recommended)

12 arrangements = one at every bench

\$250 each

\*flowers from ceremony can be repurposed for barn, bars, tent entrance, sweetheart table, etc.

Cut Flower Arrangement Lining Aisle \$250