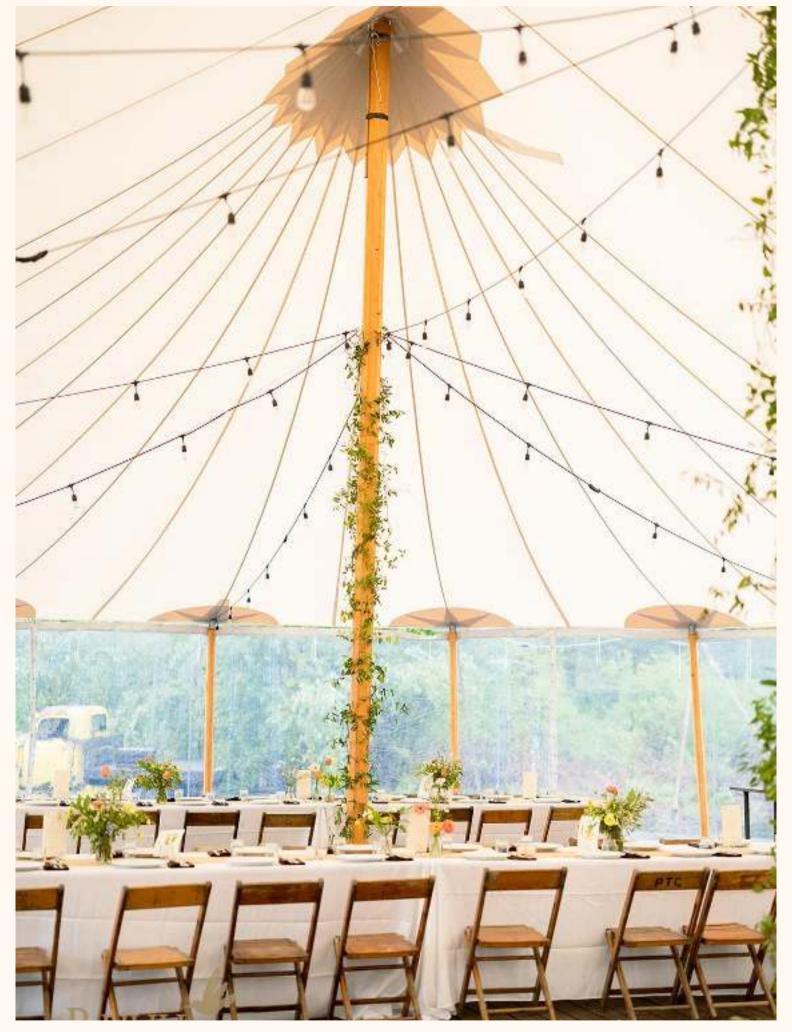

### GREENERY WRAPPED TENT POLES

2 poles \$500 4 poles \$1,000

Greenery wrapped tent poles 2 poles \$500 4 poles \$1,000