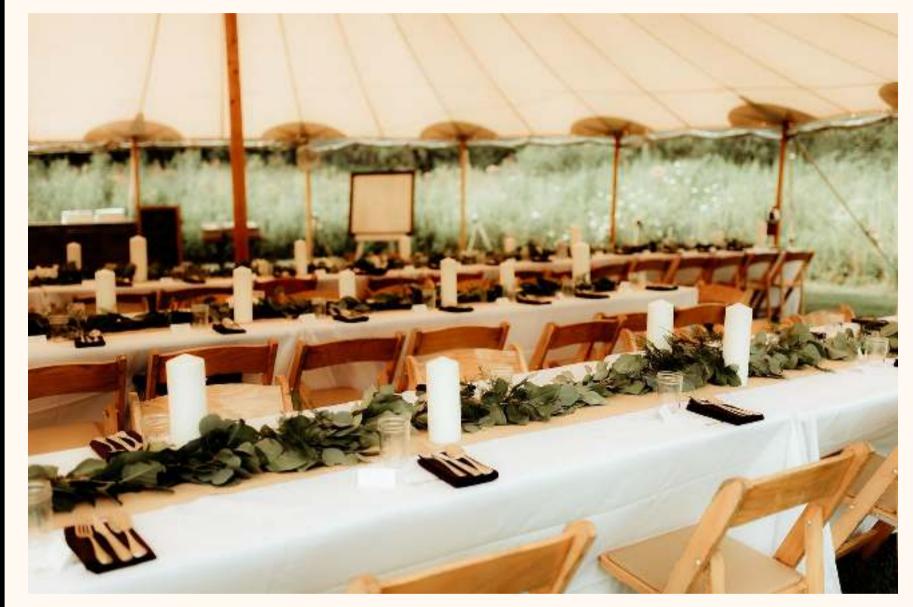

#### GREEN GARLAND RUNNER DOWN CENTER OF TABLE

(eucalyptus, herbs, and ruscus)

appx. 8ft per table

\$20 per foot | est. \$160 per table

### GREEN GARLAND RUNNER WITH TUCKED FLOWERS

(eucalyptus, herbs, and ruscus)

appx. 8ft per table

\$30 per foot | est. \$240 per table

#### GREEN GARLAND RUNNER WITH FLOWERS IN BUD VASES

(eucalyptus, herbs, and ruscus + bud vases) appx.~8ft~per~table \$20~per~foot + \$100~for~4~bud~vases | est.~\$260~per~table

\*table runners are not recommended for family style menus

Greenery \$160 per table

Greenery with Bud Vases \$260 per table

Greenery with Tucked Flowers \$240 per table