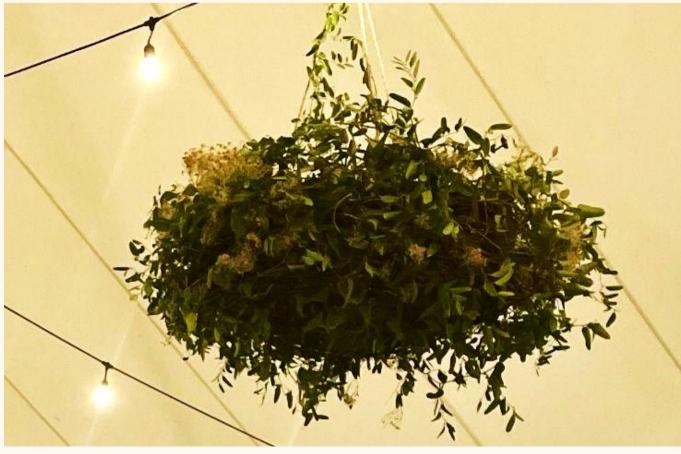

RUNNER WITH TUCKED FLOWERS

(eucalyptus, herbs, and ruscus)

appx. 8ft per table

\$30 per foot | est. \$240 per table

#### GREEN GARLAND RUNNER WITH FLOWERS IN BUD VASES

(eucalyptus, herbs, and ruscus + bud vases) appx.~8ft~per~table \$20~per~foot + \$100~for~4~bud~vases | est.~\$260~per~table

\*table runners are not recommended for family style menus







Greenery \$160 per table

Greenery with Bud Vases \$260 per table

Greenery with Tucked Flowers \$240 per table

### Tent

### GREENERY WRAPPED TENT POLES

2 poles \$500 4 poles \$1,000

### HANGING GREENERY INSTALLATION

just greenery \$700

### HANGING FLORAL INSTALLATION

greenery & florals \$1,200

TENT ENTRANCE DECORATED WITH GREENERY

\$750



Tent Entrance decorated with greenery \$750



Hanging floral installation \$1200



Hanging greenery installation \$700



Greenery wrapped tent poles 2 poles \$500 4 poles \$1,000

### Misc. Florals

### **CAKE FLOWERS**

\$75

### YELLOW TRUCK/WELCOME AREA

6 Bud Vases \$150 Arrangement \$250

### **BAR/DESSERT BAR**

6 Bud Vases \$150 Arrangement \$250

### **BARN TABLES**

1 bud vase per table \$25 Can be repurposed on dessert bar/favor table in tent

### **BRIDGE POST GREENERY**

4 posts \$1,000

## FAQ

### Don't see a photo of an item listed?

We've tried our best to provide photos wherever possible; however, we don't always have photos of our past work! The photos that we chose provide visuals for the overall style and size that you can expect. Every arrangement is designed just for your wedding so the photos are just for inspiration and never replicated exactly