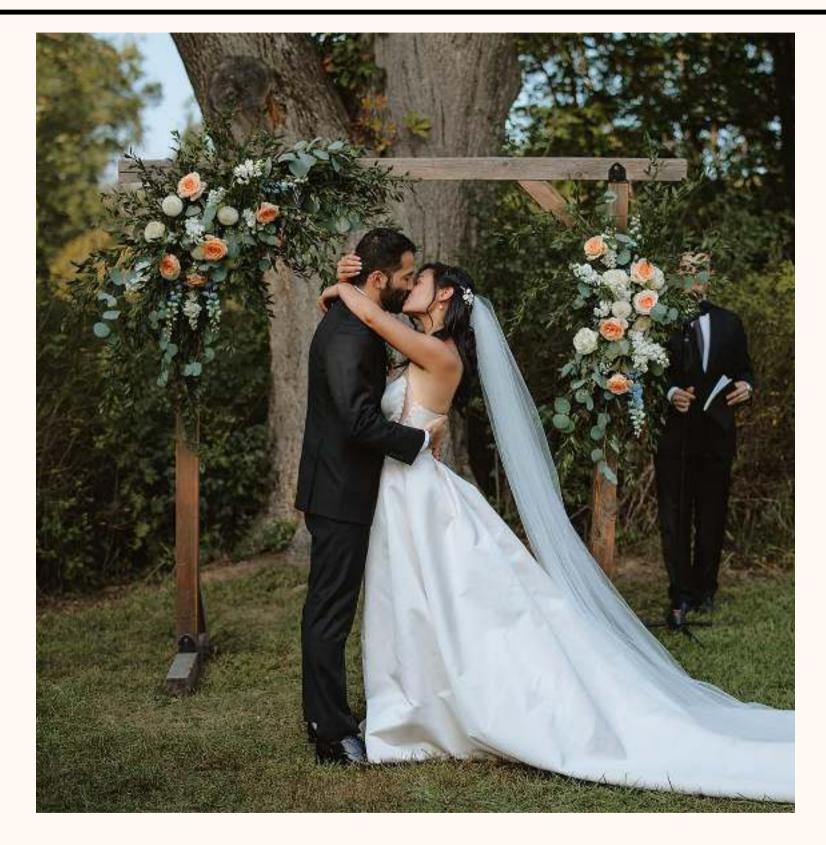

# Ceremony Installations

### FREE STANDING FLORAL ARCHES

just greenery (2 piece) \$2,300 greenery & flowers (2 piece) \$3,500

### FLORAL GROUND INSTALLATION

\$1,500

\*flowers from ceremony can be repurposed in reception tent

Ground Arch \$1,500

Floral Arch with greenery and flowers \$3,500