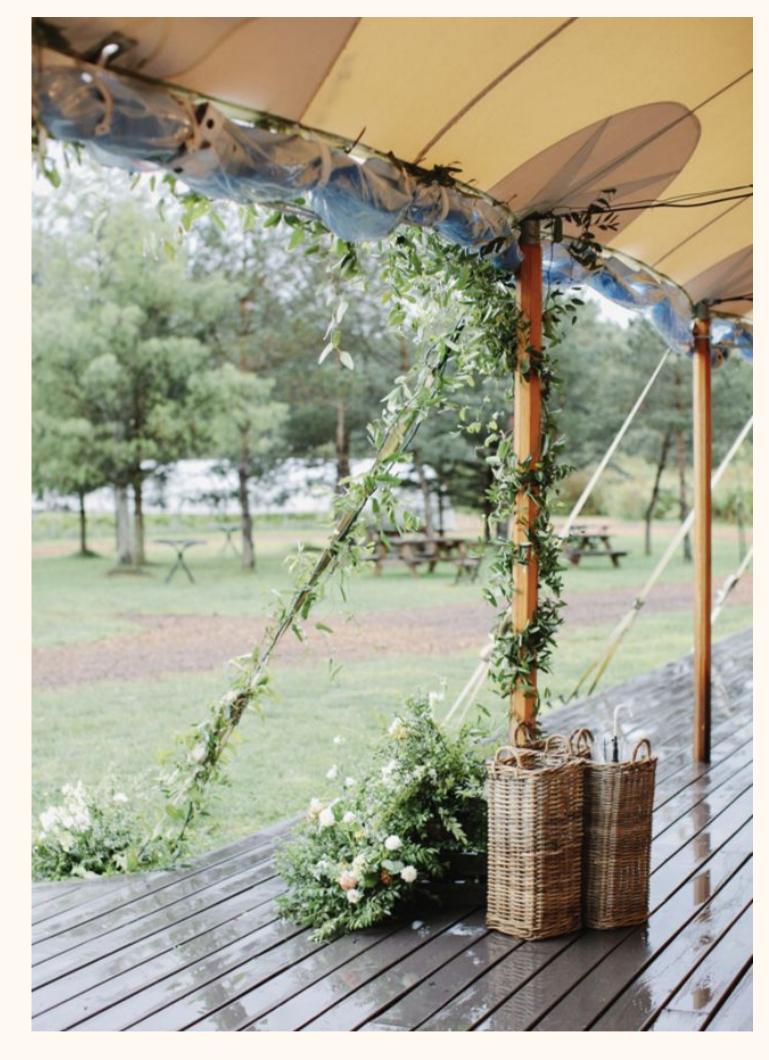

### HANGING GREENERY INSTALLATION

just greenery \$700

### HANGING FLORAL INSTALLATION

greenery & florals \$1,200

TENT ENTRANCE DECORATED WITH GREENERY

\$750

Tent Entrance decorated with greenery \$750

Hanging floral installation \$1200

Hanging greenery installation \$700