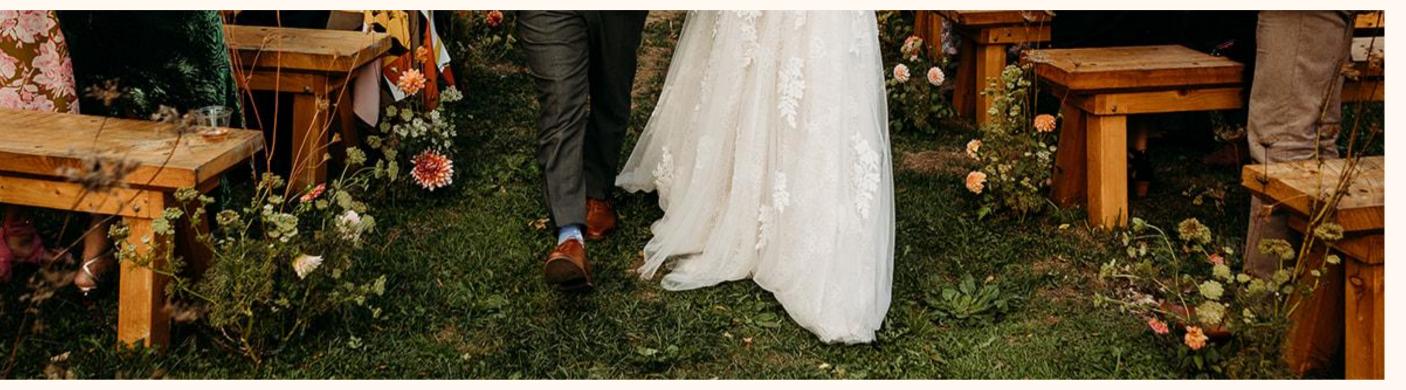

#### POTTED ARRANGEMENTS LINING AISLES

Tall grasses with cut flowers
6 arrangements= one at every other bench (minimum recommended)
12 arrangements = one at every bench
\$150 each

#### CUT FLOWER ARRANGEMENTS LINING AISLES

6 arrangements= one at every other bench (minimum recommended)

12 arrangements = one at every bench

\$250 each

\*flowers from ceremony can be repurposed for barn, bars, tent entrance, sweetheart table, etc.

Cut Flower Arrangement Lining Aisle \$250