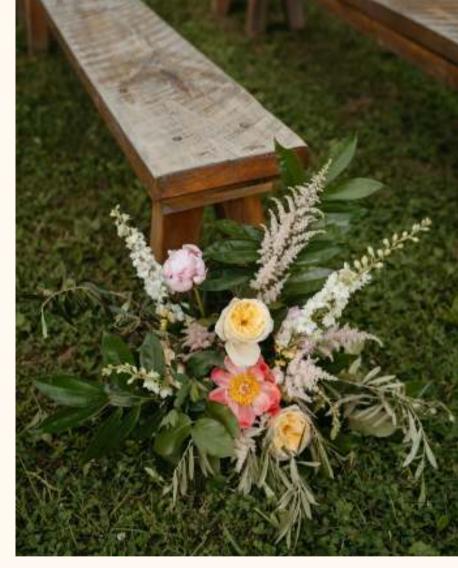

#### POTTED ARRANGEMENTS LINING AISLES

Tall grasses with cut flowers
6 arrangements= one at every other bench (minimum recommended)
12 arrangements = one at every bench
\$150 each

#### CUT FLOWER ARRANGEMENTS LINING AISLES

6 arrangements= one at every other bench (minimum recommended)

12 arrangements = one at every bench

\$250 each

\*flowers from ceremony can be repurposed for barn, bars, tent entrance, sweetheart table, etc.

Cut Flower Arrangement Lining Aisle \$250