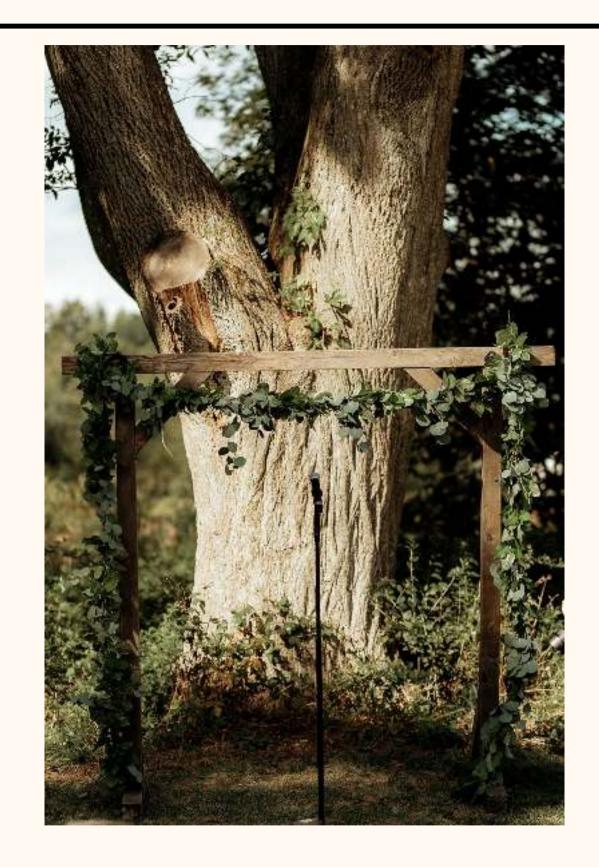

# Ceremony Arbors

#### **GREENERY**

Frame Arbor \$300 Chuppah (2 posts) \$350 Chuppah (4 posts) \$700