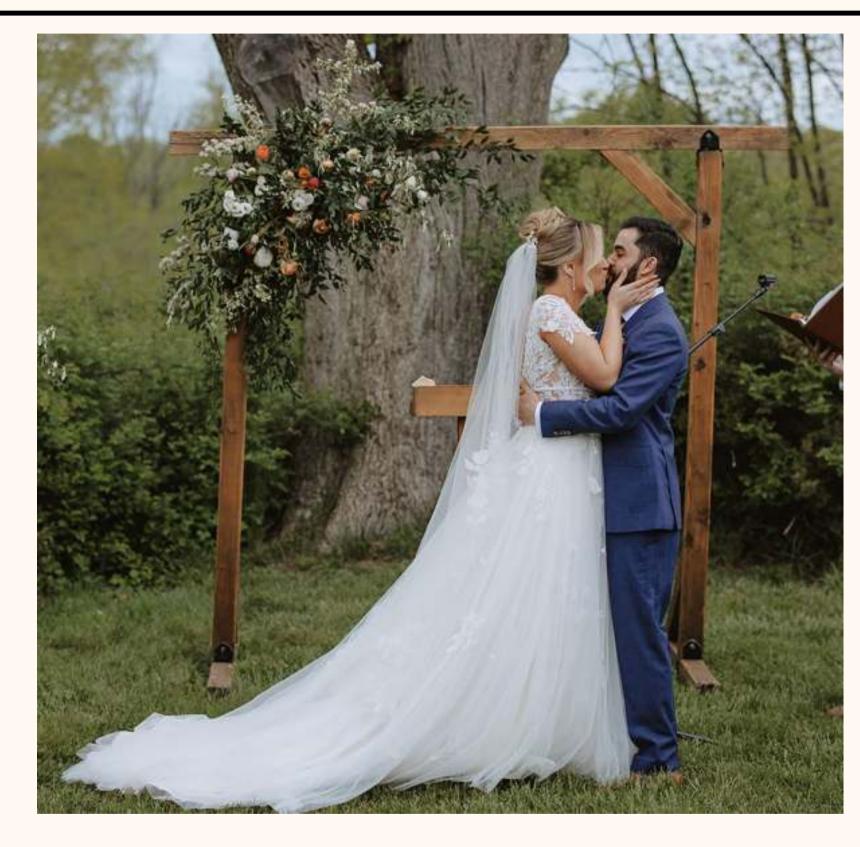

# Ceremony Arbors

#### **GREENERY**

Frame Arbor \$300 Chuppah (2 posts) \$350 Chuppah (4 posts) \$700

### LARGE FLOWER INSTALLATION

Floral installations attached to either arbor (1 piece) \$450 (2 pieces) \$850

\*flowers from ceremony can be repurposed for bar, tent entrance, sweetheart table, etc.

Greenery \$300 2 flower installations \$800